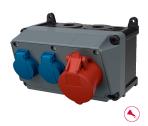

## AMAXX® receptacle combination

Part no. 910020

- highly resistant to chemicals
- · with highly heat resistant contact carrier and nickel plated contacts
- pre-wired for installation

•

•

enclosure front cover grey RAL 7000

## **Technical specifications**

| CEE 16 A, 5 p, 400 V      | 1                                                           |  |
|---------------------------|-------------------------------------------------------------|--|
| SCHUKO® 16 A, 230 V       | 2                                                           |  |
| Connection / feeder cable | <ul> <li>for 1 cable up to 5 x 10 mm<sup>2</sup></li> </ul> |  |
| Protection type           | IP 44                                                       |  |
| Shutter                   | false                                                       |  |
| Enclosure material        | Plastic, high resistance to chemicals                       |  |
| Weight                    | 2160 g                                                      |  |
| Height                    | 130 mm                                                      |  |
| Width                     | 225 mm                                                      |  |