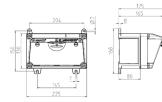

## Drawing

| Drawing 1 MB 531                      |              |        |  |
|---------------------------------------|--------------|--------|--|
| Depth dimensions at vario             | us fittings. |        |  |
| Receptacles                           | Degrees      | Depth  |  |
| SCHUKO <sup>®</sup> 16A, 230 V        | IP 44        | 175 mm |  |
|                                       | IP 67        | 194 mm |  |
| CEE 16A, 3p, 230V                     | IP 44        | 204 mm |  |
| · · · · · · · · · · · · · · · · · · · | IP 67        | 205 mm |  |
| CEE 16A, 5p, 400V                     | IP 44        | 209 mm |  |
| · · · · · · · · · · · · · · · · · · · | IP 67        | 213 mm |  |
| CEE 32A, 5p, 400V                     | IP 44        | 221 mm |  |
| · · · · · · · · · · · · · · · · · · · | IP 67        | 227 mm |  |
| CEE 63A, 5p, 400V                     | IP 44        | 248 mm |  |
|                                       | IP 67        | 248 mm |  |
|                                       |              |        |  |

Cable entries: closed for cut out. 2 x M 25 each on top and bottom, 2 x M 20 each on top and bottom for cut out.