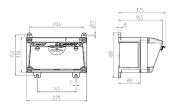

## Drawing

## Drawing 1 MB 531

Depth dimensions at various fittings.

| Receptacles        | Degrees | Depth  |
|--------------------|---------|--------|
| SCHUKO® 16A, 230 V | IP 44   | 175 mm |
|                    | IP 67   | 194 mm |
| CEE 16A, 3p, 230V  | IP 44   | 204 mm |
|                    | IP 67   | 205 mm |
| CEE 16A, 5p, 400V  | IP 44   | 209 mm |
|                    | IP 67   | 213 mm |
| CEE 32A, 5p, 400V  | IP 44   | 221 mm |
|                    | IP 67   | 227 mm |
| CEE 63A, 5p, 400V  | IP 44   | 248 mm |
|                    | IP 67   | 248 mm |

Cable entries: closed for cut out. 2 x M 25 each on top and bottom, 2 x M 20 each on top and bottom for cut out.