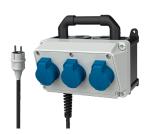

## **AMAXX®** receptacle combination

Part no. 910031

- pre-wired for installation
- enclosure and insert made of AMAPLAST
- fusing behind a transparent cover

## **Technical specifications**

| SCHUKO® 16 A, 230 V       | 3                                                                    |
|---------------------------|----------------------------------------------------------------------|
| Connection / feeder cable | <ul> <li>1.5 m H07RN-F3G1.5 with plug SCHUKO® 16 A, 230 V</li> </ul> |
| Protection type           | IP 44                                                                |
| Shutter                   | false                                                                |
| Enclosure material        | Plastic                                                              |
| Weight                    | 1638 g                                                               |
| Height                    | 130 mm                                                               |
| Width                     | 225 mm                                                               |
| Declaration of Conformity | EAC                                                                  |