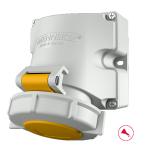

## Wall mounted receptacle with TwinCONTACT

•

•

Part no. 9140

- screwless spring terminals
- highly resistant to chemicals suitable for through wiring
- with 2 external fixing points
- receptacles are designed for adding an auxiliary contact switch
- enclosure base can be turned 180°

## **Technical specifications**

| Ampere                    | 16 A                    |
|---------------------------|-------------------------|
| Poles                     | 5 p                     |
| Voltage                   | 110 V                   |
| Clock position            | 4 h                     |
| Hertz                     | 50-60 Hz                |
| Connection technology     | Screwless - TwinCONTACT |
| Contact                   | standard                |
| Protection type           | IP 67                   |
| Weight                    | 379 g                   |
| Declaration of Conformity | EAC, CQC                |