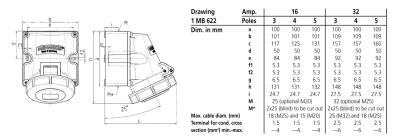

ng
- with 2 external fixing points
- receptacles are designed for adding an auxiliary contact switch
- enclosure base can be turned 180°

## **Technical specifications**

| Ampere                    | 16 A                    |
|---------------------------|-------------------------|
| Poles                     | 5 p                     |
| Voltage                   | 110 V                   |
| Clock position            | 4 h                     |
| Hertz                     | 50-60 Hz                |
| Connection technology     | Screwless - TwinCONTACT |
| Contact                   | standard                |
| Protection type           | IP 67                   |
| Weight                    | 379 g                   |
| Declaration of Conformity | EAC, CQC                |

## Drawing