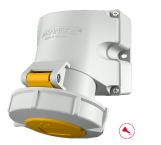

## Wall mounted receptacle with TwinCONTACT

•

•

Part no. 9170

- screwless spring terminals
- highly resistant to chemicals suitable for through wiring
- with 2 external fixing points
- receptacles are designed for adding an auxiliary contact switch
- enclosure base can be turned 180°