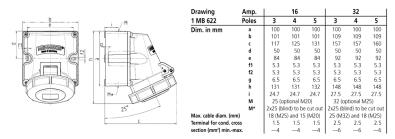

ng
- with 2 external fixing points
- receptacles are designed for adding an auxiliary contact switch
- enclosure base can be turned 180°

## **Technical specifications**

| Ampere                    | 32 A                    |
|---------------------------|-------------------------|
| Poles                     | 4 p                     |
| Voltage                   | 110 V                   |
| Clock position            | 4 h                     |
| Hertz                     | 50-60 Hz                |
| Connection technology     | Screwless - TwinCONTACT |
| Contact                   | standard                |
| Protection type           | IP 67                   |
| Weight                    | 498 g                   |
| Declaration of Conformity | EAC                     |

## Drawing