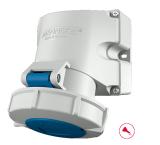

## Wall mounted receptacle with TwinCONTACT

•

•

Part no. 9181

- screwless spring terminals
- highly resistant to chemicals suitable for through wiring
- with 2 external fixing points
- receptacles are designed for adding an auxiliary contact switch
- enclosure base can be turned 180°