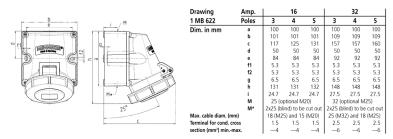

ng
- with 2 external fixing points
- receptacles are designed for adding an auxiliary contact switch
- enclosure base can be turned 180°

## **Technical specifications**

| Ampere                    | 32 A                    |
|---------------------------|-------------------------|
| Poles                     | 5 p                     |
| Voltage                   | 230 V                   |
| Clock position            | 9 h                     |
| Hertz                     | 50-60 Hz                |
| Connection technology     | Screwless - TwinCONTACT |
| Contact                   | standard                |
| Protection type           | IP 67                   |
| Weight                    | 495 g                   |
| Declaration of Conformity | EAC, CQC                |

## Drawing