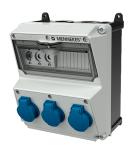

## **AMAXX®** receptacle combination

Part no. 920001

- pre-wired for installation
- · hinged to the side
- enclosure and insert made of AMAPLAST
- fusing behind a transparent cover

## **Technical specifications**

| SCHUKO® 16 A, 230 V       | 3                                                           |
|---------------------------|-------------------------------------------------------------|
| Fusing                    | • 3 Neozed D01, 1 p                                         |
| Pre-fuse max.             | 63 A                                                        |
| InA                       | 16 A                                                        |
| RDF                       | 1                                                           |
| Connection / feeder cable | <ul> <li>for 1 cable up to 5 x 10 mm<sup>2</sup></li> </ul> |
| Protection type           | IP 44                                                       |
| Shutter                   | false                                                       |
| Enclosure material        | Plastic                                                     |
| Weight                    | 2229 g                                                      |
| Height                    | 260 mm                                                      |
| Width                     | 225 mm                                                      |
| Declaration of Conformity | EAC                                                         |