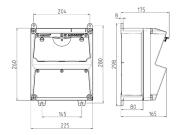

## Drawing

## Drawing 1 MB 521

Depth dimensions at various fittings.

| SCHUKO® 16A, 230 V | IP 44 | 175 mm |  |
|--------------------|-------|--------|--|
|                    | IP 67 | 194 mm |  |
| CEE 16A, 3p, 230V  | IP 44 | 204 mm |  |
|                    | IP 67 | 205 mm |  |
| CEE 16A, 5p, 400V  | IP 44 | 209 mm |  |
|                    | IP 67 | 213 mm |  |
| CEE 32A, 5p, 400V  | IP 44 | 221 mm |  |
|                    | IP 67 | 227 mm |  |
| CEE 63A, 5p, 400V  | IP 44 | 248 mm |  |
|                    | IP 67 | 248 mm |  |
|                    |       |        |  |

Cable entries: closed for cut out. 2 x M 32 each on top and bottom, 2 x M 20 each on top and bottom for cut out.