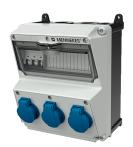

## **AMAXX®** receptacle combination

Part no. 920002

- pre-wired for installation
- hinged to the side
- enclosure and insert made of AMAPLAST
- fusing behind a transparent cover

## **Technical specifications**

| SCHUKO® 16 A, 230 V       | 3                                                |
|---------------------------|--------------------------------------------------|
| Fusing                    | • 3 MCB's 16 A, 1 p, C                           |
| Pre-fuse max.             | 63 A                                             |
| InA                       | 16 A                                             |
| RDF                       | 1                                                |
| Connection / feeder cable | <ul> <li>for 1 cable up to 5 x 10 mm²</li> </ul> |
| Protection type           | IP 44                                            |
| Shutter                   | false                                            |
| Enclosure material        | Plastic                                          |
| Weight                    | 2460 g                                           |
| Height                    | 260 mm                                           |
| Width                     | 225 mm                                           |
| Declaration of Conformity | EAC                                              |