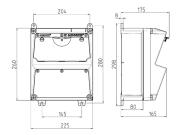

## Drawing

## Drawing 1 MB 521

Depth dimensions at various fittings.

| receptacies        | Degrees | Deptii |  |
|--------------------|---------|--------|--|
| SCHUKO® 16A, 230 V | IP 44   | 175 mm |  |
|                    | IP 67   | 194 mm |  |
| CEE 16A, 3p, 230V  | IP 44   | 204 mm |  |
|                    | IP 67   | 205 mm |  |
| CEE 16A, 5p, 400V  | IP 44   | 209 mm |  |
|                    | IP 67   | 213 mm |  |
| CEE 32A, 5p, 400V  | IP 44   | 221 mm |  |
|                    | IP 67   | 227 mm |  |
| CEE 63A, 5p, 400V  | IP 44   | 248 mm |  |
|                    | IP 67   | 248 mm |  |
|                    |         |        |  |

Cable entries: closed for cut out. 2 x M 32 each on top and bottom, 2 x M 20 each on top and bottom for cut out.