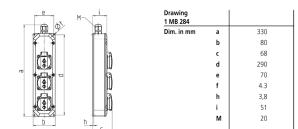

| 1                                                                  |
| Connection / feeder cable | <ul> <li>1 m H07RN-F3G1.5 with plug SCHUKO® 16 A, 230 V</li> </ul> |
| Protection type           | IP 44                                                              |
| Shutter                   | false                                                              |
| Enclosure material        | Plastic                                                            |
| Weight                    | 688 g                                                              |
| Height                    | 330 mm                                                             |
| Width                     | 80 mm                                                              |

## Drawing