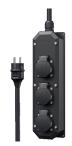

## **Receptacle combination**

Part no. 9200048

- pre-wired for installation
- •
- •

•

•

- with hanging clip with cable grip cable entry:  $1 \times M 20$  plugged at the top,  $1 \times M 20$  with gland at the bottom, with  $1 \mod 6$  feeder cable H07RN-F3G1.5
- with plug SCHUKO®

## **Technical specifications**

| SCHUKO® 16 A, 230 V       | 3                                                                  |
|---------------------------|--------------------------------------------------------------------|
| Pre-fuse max.             | 16 A                                                               |
| InA                       | 16 A                                                               |
| RDF                       | 1                                                                  |
| Connection / feeder cable | <ul> <li>1 m H07RN-F3G1.5 with plug SCHUKO® 16 A, 230 V</li> </ul> |
| Protection type           | IP 44                                                              |
| Shutter                   | false                                                              |
| Enclosure material        | Plastic                                                            |
| Weight                    | 688 g                                                              |
| Height                    | 330 mm                                                             |
| Width                     | 80 mm                                                              |