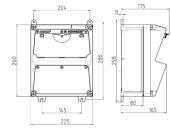

## Drawing

## Drawing 1 MB 521

| Depth dimensions at various fittings.                               |         |        |  |
|---------------------------------------------------------------------|---------|--------|--|
| Receptacles                                                         | Degrees | Depth  |  |
| SCHUKO <sup>®</sup> 16A, 230 V                                      | IP 44   | 175 mm |  |
|                                                                     | IP 67   | 194 mm |  |
| CEE 16A, 3p, 230V                                                   | IP 44   | 204 mm |  |
|                                                                     | IP 67   | 205 mm |  |
| CEE 16A, 5p, 400V                                                   | IP 44   | 209 mm |  |
|                                                                     | IP 67   | 213 mm |  |
| CEE 32A, 5p, 400V                                                   | IP 44   | 221 mm |  |
|                                                                     | IP 67   | 227 mm |  |
| CEE 63A, 5p, 400V                                                   | IP 44   | 248 mm |  |
|                                                                     | IP 67   | 248 mm |  |
| Cable entries: closed for suit out 2 x M 22 each on ten and bettern |         |        |  |

Cable entries: closed for cut out, 2 x M 32 each on top and bottom, 2 x M 20 each on top and bottom for cut out.