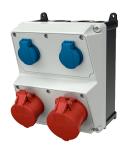

## AMAXX® receptacle combination

Part no. 920025

- pre-wired for installation
- hinged to the side

•

enclosure and insert made of AMAPLAST

## **Technical specifications**

| CEE 32 A, 5 p, 400 V      | 1                                                                                                   |
|---------------------------|-----------------------------------------------------------------------------------------------------|
| CEE 16 A, 5 p, 400 V      | 1                                                                                                   |
| SCHUKO® 16 A, 230 V       | 2                                                                                                   |
| Connection / feeder cable | <ul> <li>for 1 cable up to 5 x 10 mm<sup>2</sup> and 1 cable up to 5 x 10 mm<sup>2</sup></li> </ul> |
| Protection type           | IP 44                                                                                               |
| Shutter                   | false                                                                                               |
| Enclosure material        | Plastic                                                                                             |
| Weight                    | 2800 g                                                                                              |
| Height                    | 260 mm                                                                                              |
| Width                     | 225 mm                                                                                              |
| Declaration of Conformity | EAC                                                                                                 |