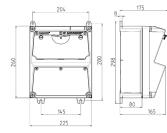

## Drawing

## Drawing 1 MB 521

| Depth dimensions at vario      | us fittings.    |                        |
|--------------------------------|-----------------|------------------------|
| Receptacles                    | Degrees         | Depth                  |
| SCHUKO <sup>®</sup> 16A, 230 V | IP 44           | 175 mm                 |
|                                | IP 67           | 194 mm                 |
| CEE 16A, 3p, 230V              | IP 44           | 204 mm                 |
|                                | IP 67           | 205 mm                 |
| CEE 16A, 5p, 400V              | IP 44           | 209 mm                 |
|                                | IP 67           | 213 mm                 |
| CEE 32A, 5p, 400V              | IP 44           | 221 mm                 |
|                                | IP 67           | 227 mm                 |
| CEE 63A, 5p, 400V              | IP 44           | 248 mm                 |
|                                | IP 67           | 248 mm                 |
| Cable entries: closed for cu   | t out. 2 x M 32 | each on top and bottom |

Cable entries: closed for cut out. 2 x M 32 each on top and bottom, 2 x M 20 each on top and bottom for cut out.