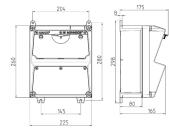

## Drawing

## Drawing 1 MB 521

| Receptacles                    | Degrees | Depth  |
|--------------------------------|---------|--------|
| SCHUKO <sup>®</sup> 16A, 230 V | IP 44   | 175 mm |
|                                | IP 67   | 194 mm |
| CEE 16A, 3p, 230V              | IP 44   | 204 mm |
|                                | IP 67   | 205 mm |
| CEE 16A, 5p, 400V              | IP 44   | 209 mm |
|                                | IP 67   | 213 mm |
| CEE 32A, 5p, 400V              | IP 44   | 221 mm |
|                                | IP 67   | 227 mm |
| CEE 63A, 5p, 400V              | IP 44   | 248 mm |
|                                | IP 67   | 248 mm |

Cable entries: closed for cut out. 2 x M 32 each on top and bottom 2 x M 20 each on top and bottom for cut out.