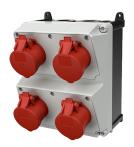

## AMAXX® receptacle combination

Part no. 920027

- pre-wired for installation
- hinged to the side
- enclosure and insert made of AMAPLAST

## **Technical specifications**

| CEE 16 A, 5 p, 400 V      | 4                                                           |
|---------------------------|-------------------------------------------------------------|
| Connection / feeder cable | <ul> <li>for 1 cable up to 5 x 10 mm<sup>2</sup></li> </ul> |
| Protection type           | IP 44                                                       |
| Shutter                   | false                                                       |
| Enclosure material        | Plastic                                                     |
| Weight                    | 3028 g                                                      |
| Height                    | 260 mm                                                      |
| Width                     | 225 mm                                                      |