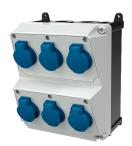

## AMAXX® receptacle combination

Part no. 920028

- pre-wired for installation
- hinged to the side

•

enclosure and insert made of AMAPLAST

## **Technical specifications**

| SCHUKO® 16 A, 230 V       | 6                                                           |
|---------------------------|-------------------------------------------------------------|
| Pre-fuse max.             | 16 A                                                        |
| Connection / feeder cable | <ul> <li>for 1 cable up to 5 x 10 mm<sup>2</sup></li> </ul> |
| Protection type           | IP 44                                                       |
| Shutter                   | false                                                       |
| Enclosure material        | Plastic                                                     |
| Weight                    | 2152 g                                                      |
| Height                    | 260 mm                                                      |
| Width                     | 225 mm                                                      |
| Declaration of Conformity | EAC                                                         |