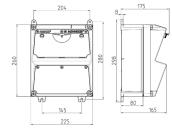

## Drawing

## Drawing 1 MB 521

| Depth dimensions at various fittings.                              |         |        |  |
|--------------------------------------------------------------------|---------|--------|--|
| Receptacles                                                        | Degrees | Depth  |  |
| SCHUKO <sup>®</sup> 16A, 230 V                                     | IP 44   | 175 mm |  |
|                                                                    | IP 67   | 194 mm |  |
| CEE 16A, 3p, 230V                                                  | IP 44   | 204 mm |  |
|                                                                    | IP 67   | 205 mm |  |
| CEE 16A, 5p, 400V                                                  | IP 44   | 209 mm |  |
|                                                                    | IP 67   | 213 mm |  |
| CEE 32A, 5p, 400V                                                  | IP 44   | 221 mm |  |
|                                                                    | IP 67   | 227 mm |  |
| CEE 63A, 5p, 400V                                                  | IP 44   | 248 mm |  |
|                                                                    | IP 67   | 248 mm |  |
| Cable entries: closed for cut out 2 x M 22 each on ten and bettern |         |        |  |

Cable entries: closed for cut out. 2 x M 32 each on top and bottom, 2 x M 20 each on top and bottom for cut out.