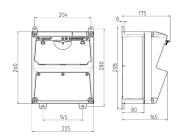

## Drawing

## Drawing 1 MB 521

Depth dimensions at various fittings.

| Receptacles        | Degrees | Depth  |  |
|--------------------|---------|--------|--|
| SCHUKO® 16A, 230 V | IP 44   | 175 mm |  |
| ·                  | IP 67   | 194 mm |  |
| CEE 16A, 3p, 230V  | IP 44   | 204 mm |  |
|                    | IP 67   | 205 mm |  |
| CEE 16A, 5p, 400V  | IP 44   | 209 mm |  |
|                    | IP 67   | 213 mm |  |
| CEE 32A, 5p, 400V  | IP 44   | 221 mm |  |
|                    | IP 67   | 227 mm |  |
| CEE 63A, 5p, 400V  | IP 44   | 248 mm |  |
|                    | IP 67   | 248 mm |  |
| CEE 63A, 5p, 400V  |         |        |  |

Cable entries: closed for cut out. 2 x M 32 each on top and bottom, 2 x M 20 each on top and bottom for cut out.