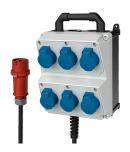

## **AMAXX®** receptacle combination

Part no. 920032

- pre-wired for installation
- hinged to the side
- enclosure and insert made of AMAPLAST

## **Technical specifications**

| SCHUKO® 16 A, 230 V       | 6                                                                   |
|---------------------------|---------------------------------------------------------------------|
| Connection / feeder cable | <ul> <li>2 m H07RN-F5G2.5 with CEE-plug 16 A, 5 p, 400 V</li> </ul> |
| Protection type           | IP 44                                                               |
| Shutter                   | false                                                               |
| Enclosure material        | Plastic                                                             |
| Weight                    | 3400 g                                                              |
| Height                    | 260 mm                                                              |
| Width                     | 225 mm                                                              |