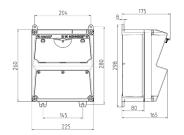

## Drawing

## Drawing 1 MB 521

Depth dimensions at various fittings.

| Receptacles        | Degrees | Depth  |  |
|--------------------|---------|--------|--|
| SCHUKO® 16A, 230 V | IP 44   | 175 mm |  |
|                    | IP 67   | 194 mm |  |
| CEE 16A, 3p, 230V  | IP 44   | 204 mm |  |
|                    | IP 67   | 205 mm |  |
| CEE 16A, 5p, 400V  | IP 44   | 209 mm |  |
|                    | IP 67   | 213 mm |  |
| CEE 32A, 5p, 400V  | IP 44   | 221 mm |  |
|                    | IP 67   | 227 mm |  |
| CEE 63A, 5p, 400V  | IP 44   | 248 mm |  |
|                    | IP 67   | 248 mm |  |
|                    |         |        |  |

Cable entries: closed for cut out. 2 x M 32 each on top and bottom, 2 x M 20 each on top and bottom for cut out.