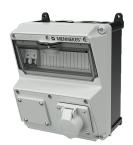

## **AMAXX®** receptacle combination

Part no. 920045

- pre-wired for installation
- · hinged to the side
- enclosure and insert made of AMAPLAST
- fusing behind a transparent cover

## **Technical specifications**

| Fitted with               | <ul> <li>1 CEE 16 A, 2 p, 20-25 V</li> <li>1 single phase transformer 230 V/24 V 160 VA</li> <li>with primary fuse</li> </ul> |
|---------------------------|-------------------------------------------------------------------------------------------------------------------------------|
| Fusing                    | • 1 MCB 6 A, 2 p, C                                                                                                           |
| Pre-fuse max.             | 63 A                                                                                                                          |
| InA                       | 1 A                                                                                                                           |
| RDF                       | 0.9                                                                                                                           |
| Connection / feeder cable | <ul> <li>for 1 cable up to 3 x 10 mm<sup>2</sup></li> </ul>                                                                   |
| Protection type           | IP 44                                                                                                                         |
| Shutter                   | false                                                                                                                         |
| Enclosure material        | Plastic                                                                                                                       |
| Weight                    | 5620 g                                                                                                                        |
| Height                    | 260 mm                                                                                                                        |
| Width                     | 225 mm                                                                                                                        |