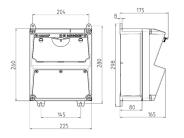

## Drawing

## Drawing 1 MB 521

Depth dimensions at various fittings.

| Receptacles        | Degrees | Depth  |  |
|--------------------|---------|--------|--|
| SCHUKO® 16A, 230 V | IP 44   | 175 mm |  |
|                    | IP 67   | 194 mm |  |
| CEE 16A, 3p, 230V  | IP 44   | 204 mm |  |
|                    | IP 67   | 205 mm |  |
| CEE 16A, 5p, 400V  | IP 44   | 209 mm |  |
|                    | IP 67   | 213 mm |  |
| CEE 32A, 5p, 400V  | IP 44   | 221 mm |  |
|                    | IP 67   | 227 mm |  |
| CEE 63A, 5p, 400V  | IP 44   | 248 mm |  |
| •                  | IP 67   | 248 mm |  |

Cable entries: closed for cut out. 2 x M 32 each on top and bottom, 2 x M 20 each on top and bottom for cut out.