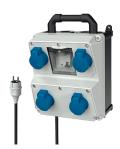

## **AMAXX®** receptacle combination

Part no. 920046

- pre-wired for installation
- hinged to the side
- enclosure and insert made of AMAPLAST
- fusing behind a transparent cover

## **Technical specifications**

| French/Belgian standard   | 5                                                                    |
|---------------------------|----------------------------------------------------------------------|
| Fusing                    | • 1 RCD 25 A, 2 p, 0.03 A                                            |
| Pre-fuse max.             | 16 A                                                                 |
| InA                       | 16 A                                                                 |
| RDF                       | 1                                                                    |
| Connection / feeder cable | <ul> <li>2 m H07RN-F3G2.5 with NF-plug 16 A, 2 p+E, 230 V</li> </ul> |
| Protection type           | IP 44                                                                |
| Shutter                   | false                                                                |
| Enclosure material        | Plastic                                                              |
| Weight                    | 3180 g                                                               |
| Height                    | 260 mm                                                               |
| Width                     | 225 mm                                                               |