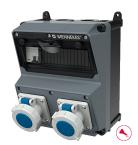

## **AMAXX®** receptacle combination

Part no. 920821

- highly resistant to chemicals made of AMELAN®
- with highly heat resistan contact carrier and nickel plated contacts
- pre-wired for installation
- enclosure front cover grey RAL 7000
- hinged to the side
- fusing behind a transparent cover

## **Technical specifications**

| CEE 16 A, 3 p, 230 V      | 2                                                |
|---------------------------|--------------------------------------------------|
| Fusing                    | • 1 RCD 25 A, 2 p, 0.03 A                        |
| Pre-fuse max.             | 16 A                                             |
| InA                       | 25 A                                             |
| RDF                       | 1                                                |
| Connection / feeder cable | <ul> <li>for 1 cable up to 3 x 10 mm²</li> </ul> |
| Protection type           | IP 67                                            |
| Shutter                   | false                                            |
| Enclosure material        | Plastic, high resistance to chemicals            |
| Weight                    | 2464 g                                           |
| Height                    | 260 mm                                           |
| Width                     | 225 mm                                           |
| Declaration of Conformity | EAC                                              |