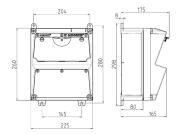

## Drawing

## Drawing 1 MB 521

Depth dimensions at various fittings.

| Receptacles        | Degrees | Depth  |  |
|--------------------|---------|--------|--|
| SCHUKO® 16A, 230 V | IP 44   | 175 mm |  |
|                    | IP 67   | 194 mm |  |
| CEE 16A, 3p, 230V  | IP 44   | 204 mm |  |
|                    | IP 67   | 205 mm |  |
| CEE 16A, 5p, 400V  | IP 44   | 209 mm |  |
|                    | IP 67   | 213 mm |  |
| CEE 32A, 5p, 400V  | IP 44   | 221 mm |  |
|                    | IP 67   | 227 mm |  |
| CEE 63A, 5p, 400V  | IP 44   | 248 mm |  |
|                    | ID 67   | 249 mm |  |

Cable entries: closed for cut out. 2 x M 32 each on top and bottom, 2 x M 20 each on top and bottom for cut out.