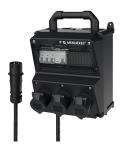

## AMAXX® receptacle combination

Part no. 921470SW

- pre-wired for installation
- hinged to the side

•

- enclosure and insert made of AMAPLAST
- fusing behind a transparent cover

## **Technical specifications**

| CEE 16 A, 3 p, 230 V      | 3                                                                   |
|---------------------------|---------------------------------------------------------------------|
| Fusing                    | • 1 RCD 25 A, 2 p, 0.03 A                                           |
|                           | <ul> <li>3 MCB's 16 A, 1 p+N, C</li> </ul>                          |
| Pre-fuse max.             | 16 A                                                                |
| InA                       | 16 A                                                                |
| RDF                       | 1                                                                   |
| Connection / feeder cable | <ul> <li>1 m H07RN-F3G2,5 with CEE-plug 16 A, 3 p, 230 V</li> </ul> |
| Protection type           | IP 44                                                               |
| Shutter                   | false                                                               |
| Enclosure material        | Plastic, high resistance to chemicals                               |
| Weight                    | 3226 g                                                              |
| Height                    | 260 mm                                                              |
| Width                     | 225 mm                                                              |