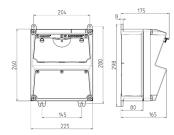

## Drawing

## Drawing 1 MB 521

| Depth dimensions at various fittings. |         |        |  |  |
|---------------------------------------|---------|--------|--|--|
| Receptacles                           | Degrees | Depth  |  |  |
| SCHUKO <sup>®</sup> 16A, 230 V        | IP 44   | 175 mm |  |  |
|                                       | IP 67   | 194 mm |  |  |
| CEE 16A, 3p, 230V                     | IP 44   | 204 mm |  |  |
|                                       | IP 67   | 205 mm |  |  |
| CEE 16A, 5p, 400V                     | IP 44   | 209 mm |  |  |
|                                       | IP 67   | 213 mm |  |  |
| CEE 32A, 5p, 400V                     | IP 44   | 221 mm |  |  |
|                                       | IP 67   | 227 mm |  |  |
| CEE 63A, 5p, 400V                     | IP 44   | 248 mm |  |  |
|                                       | IP 67   | 248 mm |  |  |

Cable entries: closed for cut out. 2 x M 32 each on top and bottom, 2 x M 20 each on top and bottom for cut out.