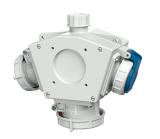

## **DELTA-BOX receptacle combination**

Part no. 92894

pre-wired for installation

•

• .

- with cable grip and installed hanging hook enclosure and insert made of AMAPLAST

## **Technical specifications**

| CEE 16 A, 5 p, 400 V      | 1                                                           |
|---------------------------|-------------------------------------------------------------|
| CEE 16 A, 3 p, 230 V      | 1                                                           |
| SCHUKO® 16 A, 230 V       | 1                                                           |
| Connection / feeder cable | <ul> <li>for 1 cable up to 5 x 10 mm<sup>2</sup></li> </ul> |
| Protection type           | IP 67                                                       |
| Shutter                   | false                                                       |
| Enclosure material        | Plastic                                                     |
| Weight                    | 962 g                                                       |
| Declaration of Conformity | EAC                                                         |