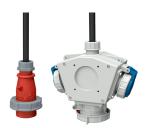

## **DELTA-BOX** receptacle combination

Part no. 92908

- pre-wired for installation
- with cable grip and installed hanging hookenclosure and insert made of AMAPLAST

## **Technical specifications**

| CEE 16 A, 5 p, 400 V      | 1                                                                   |
|---------------------------|---------------------------------------------------------------------|
| SCHUKO® 16 A, 230 V       | 2                                                                   |
| Connection / feeder cable | <ul> <li>2 m H07RN-F5G2.5 with CEE-plug 16 A, 5 p, 400 V</li> </ul> |
| Protection type           | IP 67                                                               |
| Shutter                   | false                                                               |
| Enclosure material        | Plastic                                                             |
| Weight                    | 1745 g                                                              |
| Declaration of Conformity | EAC                                                                 |