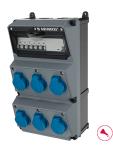

## **AMAXX®** receptacle combination

Part no. 930026

- highly resistant to chemicals
- · highly heat resistant contact carrier and nickel plated contacts
- pre-wired for installation
- enclosure front cover grey RAL 7000
- hinged to the side
- fusing behind a transparent cover

## **Technical specifications**

| SCHUKO® 16 A, 230 V       | 6                                                 |
|---------------------------|---------------------------------------------------|
| Fusing                    | • 1 RCD 40 A, 4 p, 0.03 A                         |
|                           | • 6 MCB's 16 A, 1 p, C                            |
| Connection / feeder cable | <ul> <li>for 2 cables up to 5 x 25 mm²</li> </ul> |
| Protection type           | IP 44                                             |
| Shutter                   | false                                             |
| Enclosure material        | Plastic, high resistance to chemicals             |
| Weight                    | 5260 g                                            |
| Height                    | 390 mm                                            |
| Width                     | 225 mm                                            |
| Declaration of Conformity | EAC                                               |