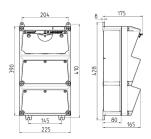

## Drawing

## Drawing 1 MB 522

 $\label{eq:definition} \mbox{Depth dimensions at various fittings}.$ 

| Degrees | Depth                                                                         |
|---------|-------------------------------------------------------------------------------|
| IP 44   | 175 mm                                                                        |
| IP 67   | 194 mm                                                                        |
| IP 44   | 204 mm                                                                        |
| IP 67   | 205 mm                                                                        |
| IP 44   | 209 mm                                                                        |
| IP 67   | 213 mm                                                                        |
| IP 44   | 221 mm                                                                        |
| IP 67   | 227 mm                                                                        |
| IP 44   | 248 mm                                                                        |
| IP 67   | 248 mm                                                                        |
|         | IP 44<br>IP 67<br>IP 44<br>IP 67<br>IP 44<br>IP 67<br>IP 44<br>IP 67<br>IP 44 |

Cable entries: closed for cut out.  $2 \times M$  40 each on top and bottom,  $2 \times M$  20 each on top and bottom for cut out.