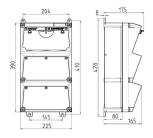

## Drawing

## Drawing 1 MB 522

Depth dimensions at various fittings.

| Receptacles       | Degrees | Depth  |
|-------------------|---------|--------|
| SCHÚKO®16A, 230 V | IP 44   | 175 mm |
|                   | IP 67   | 194 mm |
| CEE 16A, 3p, 230V | IP 44   | 204 mm |
|                   | IP 67   | 205 mm |
| CEE 16A, 5p, 400V | IP 44   | 209 mm |
|                   | IP 67   | 213 mm |
| CEE 32A, 5p, 400V | IP 44   | 221 mm |
|                   | IP 67   | 227 mm |
| CEE 63A, 5p, 400V | IP 44   | 248 mm |
|                   | IP 67   | 248 mm |

Cable entries: closed for cut out.  $2 \times M$  40 each on top and bottom,  $2 \times M$  20 each on top and bottom for cut out.