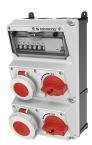

## **AMAXX®** receptacle combination

Part no. 933413

- pre-wired for installation
- hinged to the side
- enclosure and insert made of AMAPLAST
- fusing behind a transparent cover
- DUO receptacles switched and interlocked, with highly heat resistant contact carrier and nickel plated contacts

## **Technical specifications**

| CEE 32 A, 5 p, 400 V DUO  | 1                                                            |
|---------------------------|--------------------------------------------------------------|
| CEE 16 A, 5 p, 400 V DUO  | 1                                                            |
| Fusing                    | • 1 RCD 40 A, 4 p, 0.03 A                                    |
|                           | • 1 MCB 32 A, 3 p, C                                         |
|                           | • 1 MCB 16 A, 3 p, C                                         |
| Connection / feeder cable | <ul> <li>for 2 cables up to 5 x 25 mm<sup>2</sup></li> </ul> |
| Protection type           | IP 67                                                        |
| Shutter                   | false                                                        |
| Enclosure material        | Plastic                                                      |
| Weight                    | 5600 g                                                       |
| Height                    | 390 mm                                                       |
| Width                     | 225 mm                                                       |