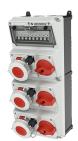

## AMAXX® receptacle combination

Part no. 940019

- pre-wired for installation
- hinged to the side

•

•

•

- enclosure and insert made of AMAPLAST
- fusing behind a transparent cover
  - DUO receptacles switched and interlocked, with highly heat resistant contact carrier and nickel plated contacts

## **Technical specifications**

| CEE 32 A, 4 p, 400 V DUO  | 3                                                                                                                         |
|---------------------------|---------------------------------------------------------------------------------------------------------------------------|
| Fusing                    | <ul> <li>3 MCB's 32 A, 3 p, C</li> <li>3 monitoring sockets MS3102E 14S2S</li> <li>1 earth bolt M 10, V2A</li> </ul>      |
| Pre-fuse max.             | 100 A                                                                                                                     |
| InA                       | 67 A                                                                                                                      |
| RDF                       | 0.7                                                                                                                       |
| Connection / feeder cable | <ul> <li>for 2 cables up to 5 x 25 mm<sup>2</sup></li> <li>for 3 monitoring sockets up to 4 x 4 mm<sup>2</sup></li> </ul> |
| Protection type           | IP 67                                                                                                                     |
| Shutter                   | false                                                                                                                     |
| Enclosure material        | Plastic                                                                                                                   |
| Weight                    | 7460 g                                                                                                                    |
| Height                    | 520 mm                                                                                                                    |
| Width                     | 225 mm                                                                                                                    |
| Declaration of Conformity | EAC                                                                                                                       |