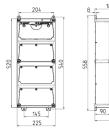

## Drawing

## Drawing 1 MB 523

| Depth dimensions at various fittings. |         |        |  |
|---------------------------------------|---------|--------|--|
| Receptacles                           | Degrees | Depth  |  |
| SCHUKO® 16A, 230 V                    | IP 44   | 186 mm |  |
|                                       | IP 67   | 208 mm |  |
| CEE 16A, 3p, 230V                     | IP 44   | 216 mm |  |
|                                       | IP 67   | 220 mm |  |
| CEE 16A, 5p, 400V                     | IP 44   | 222 mm |  |
|                                       | IP 67   | 226 mm |  |
| CEE 32A, 5p, 400V                     | IP 44   | 231 mm |  |
|                                       | IP 67   | 236 mm |  |
| CEE 63A, 5p, 400V                     | IP 44   | 260 mm |  |
|                                       | IP 67   | 260 mm |  |
|                                       |         |        |  |

Cable entries: closed for cut out.  $2 \times M$  40 each on top and bottom,  $2 \times M$  20 each on top and bottom for cut out.