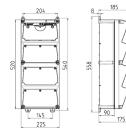

## Drawing

## Drawing 1 MB 523

| Depth dimensions at various fittings.                              |         |        |  |
|--------------------------------------------------------------------|---------|--------|--|
| Receptacles                                                        | Degrees | Depth  |  |
| SCHUKO® 16A, 230 V                                                 | IP 44   | 186 mm |  |
|                                                                    | IP 67   | 208 mm |  |
| CEE 16A, 3p, 230V                                                  | IP 44   | 216 mm |  |
|                                                                    | IP 67   | 220 mm |  |
| CEE 16A, 5p, 400V                                                  | IP 44   | 222 mm |  |
|                                                                    | IP 67   | 226 mm |  |
| CEE 32A, 5p, 400V                                                  | IP 44   | 231 mm |  |
|                                                                    | IP 67   | 236 mm |  |
| CEE 63A, 5p, 400V                                                  | IP 44   | 260 mm |  |
|                                                                    | IP 67   | 260 mm |  |
| Cable antices along different and 2 - MA 40 and an term and better |         |        |  |