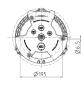

|
| SCHUKO® 16 A, 230 V       | 1                                                                             |
| Connection / feeder cable | <ul> <li>for 1 cable up to 5 x 10 mm² and 1 cable up to 5 x 10 mm²</li> </ul> |
| Protection type           | IP 44                                                                         |
| Shutter                   | false                                                                         |
| Enclosure material        | Plastic                                                                       |
| Weight                    | 1220 g                                                                        |
| Declaration of Conformity | EAC                                                                           |

## Drawing