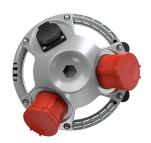

## **3KRAFT®**

Part no. 94353SI

- pre-wired for installation
- back box in black
- hinged cover available in red (RO), yellow (GE) or silver (SI) enclosure and insert made of AMAPLAST

## **Technical specifications**

| CEE 32 A, 5 p, 400 V      | 1                                                                             |
|---------------------------|-------------------------------------------------------------------------------|
| CEE 16 A, 5 p, 400 V      | 1                                                                             |
| SCHUKO® 16 A, 230 V       | 1                                                                             |
| Connection / feeder cable | <ul> <li>for 1 cable up to 5 x 10 mm² and 1 cable up to 5 x 10 mm²</li> </ul> |
| Protection type           | IP 44                                                                         |
| Shutter                   | false                                                                         |
| Enclosure material        | Plastic                                                                       |
| Weight                    | 1220 g                                                                        |
| Declaration of Conformity | EAC                                                                           |