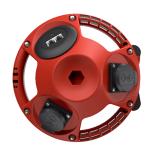

## **3KRAFT®** Part no. 94354RO

- pre-wired for installation
- back box in black
- hinged cover available in red (RO), yellow (GE) or silver (SI) enclosure and insert made of AMAPLAST