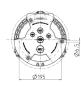

nsert made of AMAPLAST

## **Technical specifications**

| SCHUKO® 16 A, 230 V       | 2                                                          |
|---------------------------|------------------------------------------------------------|
| Data port sockets         | 1 RJ45 double data port cat.6, 8/8                         |
| Connection / feeder cable | <ul> <li>for 1 cable up to 3 x 6 mm<sup>2</sup></li> </ul> |
| Protection type           | IP 20                                                      |
| Shutter                   | false                                                      |
| Enclosure material        | Plastic                                                    |
| Weight                    | 1302 g                                                     |

## Drawing





Dim. in mm