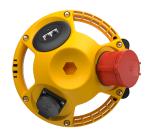

## **3KRAFT®** Part no. 94355GE

- pre-wired for installation
- back box in black

•

•

- hinged cover available in red (RO), yellow (GE) or silver (SI) enclosure and insert made of AMAPLAST •

## **Technical specifications**

| CEE 16 A, 5 p, 400 V      | 1                                                           |
|---------------------------|-------------------------------------------------------------|
| SCHUKO® 16 A, 230 V       | 1                                                           |
| Data port sockets         | 1 RJ45 double data port cat.6, 8/8                          |
| Connection / feeder cable | <ul> <li>for 1 cable up to 5 x 10 mm<sup>2</sup></li> </ul> |
| Protection type           | IP 20                                                       |
| Shutter                   | false                                                       |
| Enclosure material        | Plastic                                                     |
| Weight                    | 1214 g                                                      |
| Declaration of Conformity | EAC                                                         |