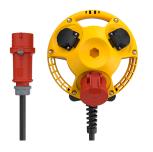

## **3KRAFT®** Part no. 94356GE

- pre-wired for installation
- back box in black

•

- hinged cover available in red (RO), yellow (GE) or silver (SI) enclosure and insert made of AMAPLAST •

## **Technical specifications**

| CEE 16 A, 5 p, 400 V      | 1                                                                   |
|---------------------------|---------------------------------------------------------------------|
| SCHUKO® 16 A, 230 V       | 2                                                                   |
| Connection / feeder cable | <ul> <li>3 m H07RN-F5G2.5 with CEE-plug 16 A, 5 p, 400 V</li> </ul> |
| Protection type           | IP 44                                                               |
| Shutter                   | false                                                               |
| Enclosure material        | Plastic                                                             |
| Weight                    | 2277 g                                                              |
| Declaration of Conformity | EAC                                                                 |