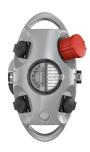

## **AirKRAFT®** Part no. 94550SI

- pre-wired for installation
- back box in black
- hinged cover available in red (RO), yellow (GE) or silver (SI) enclosure and insert made of AMAPLAST

## **Technical specifications**

| CEE 16 A 5 p 400 V        | 1                                                           |
|---------------------------|-------------------------------------------------------------|
| CEE 16 A, 5 p, 400 V      | 1                                                           |
| SCHUKO® 16 A, 230 V       | 3                                                           |
| Connection / feeder cable | <ul> <li>for 1 cable up to 5 x 10 mm<sup>2</sup></li> </ul> |
| Protection type           | IP 44                                                       |
| Shutter                   | false                                                       |
| Enclosure material        | Plastic                                                     |
| Weight                    | 1564 g                                                      |
| Declaration of Conformity | EAC                                                         |