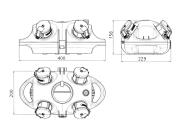

-------------------------------------------------|
| CEE 16 A, 5 p, 400 V      | 1                                                           |
| SCHUKO® 16 A, 230 V       | 3                                                           |
| Connection / feeder cable | <ul> <li>for 1 cable up to 5 x 10 mm<sup>2</sup></li> </ul> |
| Protection type           | IP 44                                                       |
| Shutter                   | false                                                       |
| Enclosure material        | Plastic                                                     |
| Weight                    | 1564 g                                                      |
| Declaration of Conformity | EAC                                                         |

## Drawing



Dim. in mm