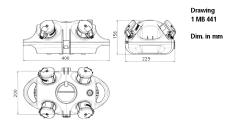

|
|---------------------------|-------------------------------------------------------------|
| SCHUKO® 16 A, 230 V       | 2                                                           |
| Connection / feeder cable | <ul> <li>for 1 cable up to 5 x 10 mm<sup>2</sup></li> </ul> |
| Protection type           | IP 44                                                       |
| Shutter                   | false                                                       |
| Enclosure material        | Plastic                                                     |
| Weight                    | 1740 g                                                      |
| Declaration of Conformity | EAC                                                         |

## Drawing