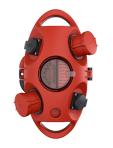

## **AirKRAFT®** Part no. 94552RO

- pre-wired for installation
- back box in black •

•

- hinged cover available in red (RO), yellow (GE) or silver (SI) enclosure and insert made of AMAPLAST •

## **Technical specifications**

| CEE 16 A, 5 p, 400 V      | 2                                                           |
|---------------------------|-------------------------------------------------------------|
| SCHUKO® 16 A, 230 V       | 2                                                           |
| Connection / feeder cable | <ul> <li>for 1 cable up to 5 x 10 mm<sup>2</sup></li> </ul> |
| Protection type           | IP 44                                                       |
| Shutter                   | false                                                       |
| Enclosure material        | Plastic                                                     |
| Weight                    | 1740 g                                                      |
| Declaration of Conformity | EAC                                                         |