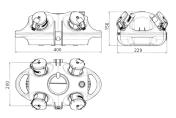

-------------------------------------------------|
| SCHUKO® 16 A, 230 V       | 2                                                           |
| Fusing                    | • 1 RCD 40 A, 4 p, 0.03 A                                   |
| Connection / feeder cable | <ul> <li>for 1 cable up to 5 x 10 mm<sup>2</sup></li> </ul> |
| Protection type           | IP 44                                                       |
| Shutter                   | false                                                       |
| Enclosure material        | Plastic                                                     |
| Weight                    | 2086 g                                                      |
| Declaration of Conformity | EAC                                                         |

## Drawing