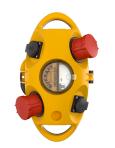

## **AirKRAFT®** Part no. 94553GE

- pre-wired for installation
- back box in black

•

- hinged cover available in red (RO), yellow (GE) or silver (SI) enclosure and insert made of AMAPLAST •
- •
- fusing behind a transparent cover