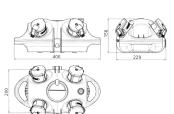

| 2                                                |
| Fusing                    | • 1 RCD 40 A, 4 p, 0.03 A                        |
| Pre-fuse max.             | 16 A                                             |
| InA                       | 16 A                                             |
| Connection / feeder cable | <ul> <li>for 1 cable up to 5 x 10 mm²</li> </ul> |
| Protection type           | IP 44                                            |
| Shutter                   | false                                            |
| Enclosure material        | Plastic                                          |
| Weight                    | 2086 g                                           |
| Declaration of Conformity | EAC                                              |

## Drawing



Drawing 1 MB 441

www.mennekes.in