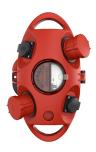

## **AirKRAFT®** Part no. 94553RO

- pre-wired for installation
- back box in black
- hinged cover available in red (RO), yellow (GE) or silver (SI) enclosure and insert made of AMAPLAST
- fusing behind a transparent cover