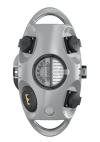

## **AirKRAFT®**

Part no. 94554SI

- pre-wired for installation
- back box in black •

•

- hinged cover available in red (RO), yellow (GE) or silver (SI) enclosure and insert made of AMAPLAST •

## **Technical specifications**

| SCHUKO® 16 A, 230 V       | 3                                                           |
|---------------------------|-------------------------------------------------------------|
| Data port sockets         | 1 RJ45 double data port cat.6, 8/8                          |
| Connection / feeder cable | <ul> <li>for 1 cable up to 5 x 10 mm<sup>2</sup></li> </ul> |
| Protection type           | IP 20                                                       |
| Shutter                   | false                                                       |
| Enclosure material        | Plastic                                                     |
| Weight                    | 1780 g                                                      |