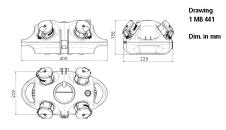

de of AMAPLAST •

## **Technical specifications**

| SCHUKO® 16 A, 230 V       | 3                                                           |
|---------------------------|-------------------------------------------------------------|
| Data port sockets         | 1 RJ45 double data port cat.6, 8/8                          |
| Connection / feeder cable | <ul> <li>for 1 cable up to 5 x 10 mm<sup>2</sup></li> </ul> |
| Protection type           | IP 20                                                       |
| Shutter                   | false                                                       |
| Enclosure material        | Plastic                                                     |
| Weight                    | 1780 g                                                      |

## Drawing