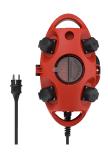

## **AirKRAFT®** Part no. 94557RO

- pre-wired for installation
- back box in black
- hinged cover available in red (RO), yellow (GE) or silver (SI) enclosure and insert made of AMAPLAST