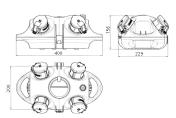

| 16 A                                                               |
| RDF                       | 1                                                                  |
| Connection / feeder cable | <ul> <li>3 m H07RN-F3G1.5 with plug SCHUKO® 16 A, 230 V</li> </ul> |
| Protection type           | IP 44                                                              |
| Shutter                   | false                                                              |
| Enclosure material        | Plastic                                                            |
| Weight                    | 1798 g                                                             |
| Declaration of Conformity | EAC                                                                |

## Drawing



Drawing 1 MB 441