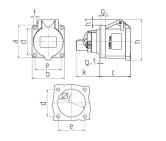

## Drawing

| Drawing                            | Amp.  | 1    | 16  |
|------------------------------------|-------|------|-----|
| 1 MB 460/247                       | Poles | 3    | 5   |
| Dim. in mm                         | а     | 55   | 75  |
|                                    | b     | 55   | 75  |
|                                    | c     | 54   | 55  |
|                                    | d     | 45   | 60  |
|                                    | е     | 45   | 60  |
|                                    | f     | 5.5  | 5.5 |
|                                    | g.    | 8    | 8   |
|                                    | g.1   | 2    | 2   |
|                                    | h     | 70   | 83  |
|                                    | h1    | 10   | 8   |
|                                    | k     | 40.5 | 32  |
|                                    | 1     | 47   | 54  |
| Terminal for cond. cross           |       | 1.5  | 1.5 |
| section (mm <sup>2</sup> ) minmax. |       | -4   | -4  |