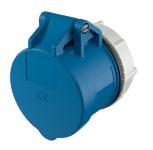

## Panel mounted receptacle CEEplus

Part no. 946

- screw terminals
- with 4 additional contacts
- straight

## Technical specifications

| Ampere                    | 16 A            |
|---------------------------|-----------------|
| Poles                     | 3 p+a           |
| Voltage                   | 230 V           |
| Clock position            | 6 h             |
| Hertz                     | 50-60 Hz        |
| Connection technology     | Screw terminals |
| Contact                   | standard        |
| Protection type           | IP 44           |
| Flange                    | 55x55 mm        |
| Fixing hole               | 45x45 mm        |
| Weight                    | 155 g           |
| Declaration of Conformity | EAC             |