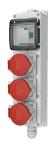

## Receptacle strip

Part no. 95472

- pre-wired for installation
- enclosure electric grey RAL 7035
- enclosure and insert made of AMAPLAST
- fusing behind a transparent cover
- hanging clip enclosed

## **Technical specifications**

| CEE 16 A, 5 p, 400 V      | 3                                                           |
|---------------------------|-------------------------------------------------------------|
| Fusing                    | • 1 RCD 40 A, 4 p, 0.03 A                                   |
| Connection / feeder cable | <ul> <li>for 1 cable up to 5 x 10 mm<sup>2</sup></li> </ul> |
| Protection type           | IP 44                                                       |
| Shutter                   | false                                                       |
| Enclosure material        | Plastic                                                     |
| Weight                    | 1788 g                                                      |
| Height                    | 401 mm                                                      |
| Width                     | 97 mm                                                       |
| Declaration of Conformity | EAC                                                         |