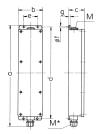

## Drawing

| Drawing<br>5 MB 35 |    |     |
|--------------------|----|-----|
| Dim. in mm         | a  | 401 |
|                    | Ь  | 97  |
|                    | c  | 63  |
|                    | d  | 364 |
|                    | e  | 56  |
|                    | f  | 5.5 |
|                    | g. | 4   |
|                    | М  | 25  |
|                    | M* | 25  |
|                    |    |     |