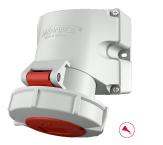

## Wall mounted receptacle

Part no. 9591

- screw terminals
- highly resistant to chemicals
- highly heat resistant contact carrier
- nickel plated contacts
- two external fixing points
- enclosure can be turned 180°
- receptacles are designed for adding an auxiliary contact switch