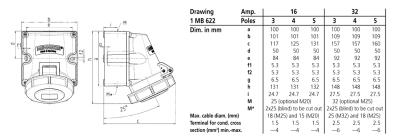

|
| Voltage                   | 400 V                                                         |
| Clock position            | 6 h                                                           |
| Hertz                     | 50-60 Hz                                                      |
| Connection technology     | Screw terminals                                               |
| Contact                   | highly heat resistant contact carrier, nickel plated contacts |
| Protection type           | IP 67                                                         |
| Weight                    | 618 g                                                         |
| Declaration of Conformity | EAC, CQC                                                      |

## Drawing