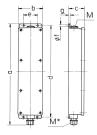

## Drawing

| Drawing<br>5 MB 35 |    |     |
|--------------------|----|-----|
| Dim. in mm         | a  | 401 |
|                    | b  | 97  |
|                    | c  | 63  |
|                    | d  | 364 |
|                    | e  | 56  |
|                    | f  | 5.5 |
|                    | g. | 4   |
|                    | М  | 25  |
|                    | М* | 25  |