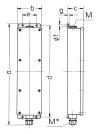

## Drawing

| Drawing<br>5 MB 35 |    |     |
|--------------------|----|-----|
| Dim. in mm         | a  | 401 |
|                    | Ь  | 97  |
|                    | c  | 63  |
|                    | d  | 364 |
|                    | e  | 56  |
|                    | f  | 5.5 |
|                    | g. | 4   |
|                    | М  | 25  |
|                    | М* | 25  |