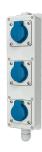

## Receptacle strip

Part no. 95996

- pre-wired for installation
- enclosure electric grey RAL 7035 enclosure and insert made of AMAPLAST
- hanging clip enclosed

## Technical specifications

| SCHUKO® 16 A, 230 V       | 2                                                            |
|---------------------------|--------------------------------------------------------------|
| Connection / feeder cable | <ul> <li>for 1 cable up to 5 x 2.5 mm<sup>2</sup></li> </ul> |
| Protection type           | IP 44                                                        |
| Shutter                   | false                                                        |
| Enclosure material        | Plastic                                                      |
| Weight                    | 861 g                                                        |
| Height                    | 401 mm                                                       |
| Width                     | 97 mm                                                        |
| Declaration of Conformity | EAC                                                          |