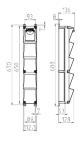

## Drawing

## Drawing 1 MB 541

Depth dimensions at various fittings.

| Receptacles        | Degrees | Depth  |  |
|--------------------|---------|--------|--|
| SCHUKO® 16A, 230 V | IP 44   | 140 mm |  |
|                    | IP 67   | 157 mm |  |
| CEE 16A, 3p, 230V  | IP 44   | 170 mm |  |
|                    | IP 67   | 169 mm |  |
| CEE 16A, 5p, 400V  | IP 44   | 172 mm |  |
|                    | IP 67   | 174 mm |  |
| CEE 32A, 5p, 400V  | IP 44   | 182 mm |  |
|                    | IP 67   | 188 mm |  |

Cable entries: closed for cut out. 1 x M 25 on top and 1 x M 25 on bottom or 1 x M 32 on top and 1 x M 32 on bottom, additionally: 1 x M 20 on top and bottom to cut out.