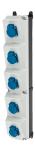

## AMAXX® s receptacle combination

Part no. 960002

- pre-wired for installation
- enclosure and insert made of AMAPLAST

## **Technical specifications**

| SCHUKO® 16 A, 230 V       | 5                                                           |
|---------------------------|-------------------------------------------------------------|
| Connection / feeder cable | <ul> <li>for 1 cable up to 5 x 10 mm<sup>2</sup></li> </ul> |
| Protection type           | IP 44                                                       |
| Shutter                   | false                                                       |
| Enclosure material        | Plastic                                                     |
| Weight                    | 2040 g                                                      |
| Height                    | 650 mm                                                      |
| Width                     | 112.5 mm                                                    |
| Declaration of Conformity | EAC                                                         |