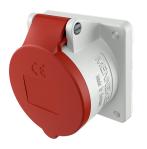

## Panel mounted receptacle CEEplus

Part no. 961

- screw terminals
- with 4 additional contacts
- straight

## Technical specifications

| Ampere                    | 16 A            |
|---------------------------|-----------------|
| Poles                     | 5 p+a           |
| Voltage                   | 400 V           |
| Clock position            | 6 h             |
| Hertz                     | 50-60 Hz        |
| Connection technology     | Screw terminals |
| Contact                   | standard        |
| Protection type           | IP 44           |
| Flange                    | 75x75 mm        |
| Fixing hole               | 60x60 mm        |
| Weight                    | 163 g           |
| Declaration of Conformity | EAC             |