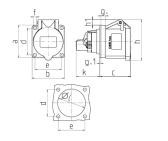

## Drawing

| Drawing                            | Amp.  |      | 16  |
|------------------------------------|-------|------|-----|
| 1 MB 460/247                       | Poles | 3    | 5   |
| Dim. in mm                         | а     | 55   | 75  |
|                                    | b     | 55   | 75  |
|                                    | c     | 54   | 55  |
|                                    | d     | 45   | 60  |
|                                    | е     | 45   | 60  |
|                                    | f     | 5.5  | 5.5 |
|                                    | g.    | 8    | 8   |
|                                    | g.1   | 2    | 2   |
|                                    | h     | 70   | 83  |
|                                    | h1    | 10   | 8   |
|                                    | k     | 40.5 | 32  |
|                                    | 1     | 47   | 54  |
| Terminal for cond. cross           |       | 1.5  | 1.5 |
| section (mm <sup>2</sup> ) minmax. |       | -4   | -4  |