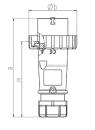

## Drawing

| Drawing                            | Amp.  | 16   |      |      | 32  |     |     |
|------------------------------------|-------|------|------|------|-----|-----|-----|
| 2 MB 218                           | Poles | 3    | 4    | 5    | 3   | 4   | 5   |
| Dim. in mm                         | а     | 142  | 144  | 147  | 186 | 186 | 180 |
|                                    | b     | 70   | 78   | 87   | 94  | 94  | 101 |
|                                    | n     | 109  | 111  | 114  | 145 | 145 | 138 |
|                                    | У     | 14.5 | 16   | 16   | 22  | 22  | 22  |
| Terminal for cond. cross           |       | 1    | 1    | 1    | 2.5 | 2.5 | 2.5 |
| section (mm <sup>2</sup> ) minmax. |       | -2.5 | —2.5 | -2.5 | 6   | —6  | —6  |