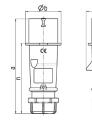

## Drawing

| Drawing                            | Amp.  | 16    |       |       | 32  |     |      |
|------------------------------------|-------|-------|-------|-------|-----|-----|------|
| 2 MB 217                           | Poles | 3     | 4     | 5     | 3   | 4   | 5    |
| Dim. in mm                         | а     | 142   | 147   | 147   | 186 | 186 | 180  |
|                                    | b     | 53    | 59    | 67    | 70  | 70  | 77   |
|                                    | h     | 59    | 69.4  | 76    | 81  | 81  | 89.5 |
|                                    | n     | 105.2 | 110.5 | 110.5 | 141 | 141 | 135  |
|                                    | у     | 14.5  | 16    | 16    | 22  | 22  | 22   |
| Terminal for cond. cross           |       | 1     | 1     | 1     | 2.5 | 2.5 | 2.5  |
| section (mm <sup>2</sup> ) minmax. |       | -2.5  | -2.5  | -2.5  | —6  | —6  | —6   |