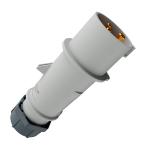

## Plug AM-TOP®

Part no. 2184

- screw terminals

- single part body cable gland and sealing strain relief and protection against kinking

## **Technical specifications**

| Ampere                | 16 A            |
|-----------------------|-----------------|
| Poles                 | 3 p             |
| Voltage               | 50-250 V        |
| Clock position        | 3 h             |
| Connection technology | Screw terminals |
| Contact               | standard        |
| Protection type       | IP44            |
| Weight                | 131 g           |
| Certifications        | VDE, EAC, CQC   |