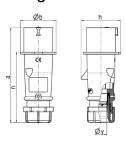

## Drawing

| Drawing                  | Amp.  |       | 16           |       |     | 32         |      |
|--------------------------|-------|-------|--------------|-------|-----|------------|------|
| 2 MB 217                 | Poles | 3     | 4            | 5     | 3   | 4          | 5    |
| Dim. in mm               | а     | 142   | 147          | 147   | 186 | 186        | 180  |
|                          | b     | 53    | 59           | 67    | 70  | 70         | 77   |
|                          | h     | 59    | 69.4         | 76    | 81  | 81         | 89.5 |
|                          | n     | 105.2 | 110.5        | 110.5 | 141 | 141        | 135  |
|                          | у     | 14.5  | 16           | 16    | 22  | 22         | 22   |
| Terminal for cond. cross |       | 1     | 1            | 1     | 2.5 | 2.5        | 2.5  |
| section (mm²) minmax.    |       | —2.5  | <b>—</b> 2.5 | —2.5  | 6   | <b>—</b> 6 | -6   |