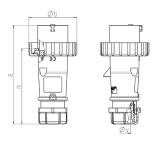

## Drawing

| Drawing                  | Amp.  |      | 16   |      |     | 32  |     |
|--------------------------|-------|------|------|------|-----|-----|-----|
| 2 MB 218                 | Poles | 3    | 4    | 5    | 3   | 4   | 5   |
| Dim. in mm               | а     | 142  | 144  | 147  | 186 | 186 | 180 |
|                          | b     | 70   | 78   | 87   | 94  | 94  | 101 |
|                          | n     | 109  | 111  | 114  | 145 | 145 | 138 |
|                          | у     | 14.5 | 16   | 16   | 22  | 22  | 22  |
| Terminal for cond. cross |       | 1    | 1    | 1    | 2.5 | 2.5 | 2.5 |
| section (mm²) minmax.    |       | —2.5 | —2.5 | —2.5 | 6   | -6  | 6   |