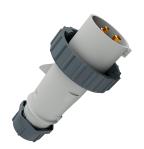

## Plug AM-TOP®

Part no. 2422

- screw terminals

- single part body cable gland and sealing strain relief and protection against kinking