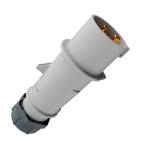

## Plug AM-TOP®

Part no. 2685

- screw terminals

- single part body cable gland and sealing strain relief and protection against kinking

## **Technical specifications**

| Ampere                | 16 A            |
|-----------------------|-----------------|
| Poles                 | 3 p             |
| Voltage               | 50-500 V        |
| Clock position        | 1 h             |
| Connection technology | Screw terminals |
| Contact               | standard        |
| Protection type       | IP44            |
| Weight                | 116 g           |
| Certifications        | VDE, EAC, CQC   |