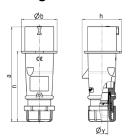

## Drawing

| Drawing                  | Amp.  |       | 16           |       |     | 32         | - 1  |
|--------------------------|-------|-------|--------------|-------|-----|------------|------|
| 2 MB 217                 | Poles | 3     | 4            | 5     | 3   | 4          | 5    |
| Dim. in mm               | а     | 142   | 147          | 147   | 186 | 186        | 180  |
|                          | b     | 53    | 59           | 67    | 70  | 70         | 77   |
|                          | h     | 59    | 69.4         | 76    | 81  | 81         | 89.5 |
|                          | n     | 105.2 | 110.5        | 110.5 | 141 | 141        | 135  |
|                          | у     | 14.5  | 16           | 16    | 22  | 22         | 22   |
| Terminal for cond. cross |       | 1     | 1            | 1     | 2.5 | 2.5        | 2.5  |
| section (mm²) minmax.    |       | —2.5  | <b>—</b> 2.5 | —2.5  | —6  | <b>—</b> 6 | 6    |