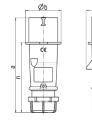

## Drawing

| Drawing                            | Amp.  | 16    |       |       | 32  |     |      |
|------------------------------------|-------|-------|-------|-------|-----|-----|------|
| 2 MB 217                           | Poles | 3     | 4     | 5     | 3   | 4   | 5    |
| Dim. in mm                         | а     | 142   | 147   | 147   | 186 | 186 | 180  |
|                                    | b     | 53    | 59    | 67    | 70  | 70  | 77   |
|                                    | h     | 59    | 69.4  | 76    | 81  | 81  | 89.5 |
|                                    | n     | 105.2 | 110.5 | 110.5 | 141 | 141 | 135  |
|                                    | у     | 14.5  | 16    | 16    | 22  | 22  | 22   |
| Terminal for cond. cross           |       | 1     | 1     | 1     | 2.5 | 2.5 | 2.5  |
| section (mm <sup>2</sup> ) minmax. |       | -2.5  | -2.5  | -2.5  | —6  | —6  | —6   |