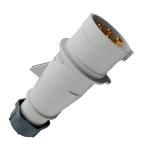

## Plug AM-TOP®

Part no. 861

- screw terminals

- single part body cable gland and sealing strain relief and protection against kinking

## **Technical specifications**

| Ampere                | 16 A                  |
|-----------------------|-----------------------|
| Poles                 | 4 p                   |
| Voltage               | Isolating transformer |
| Clock position        | 12 h                  |
| Connection technology | Screw terminals       |
| Contact               | standard              |
| Protection type       | IP44                  |
| Weight                | 146 g                 |
| Certifications        | EAC, CQC              |