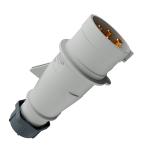

## Plug AM-TOP®

Part no. 863

- screw terminals

- single part body cable gland and sealing strain relief and protection against kinking

## **Technical specifications**

| Ampere                | 32 A                  |
|-----------------------|-----------------------|
| Poles                 | 4 p                   |
| Voltage               | Isolating transformer |
| Clock position        | 12 h                  |
| Connection technology | Screw terminals       |
| Contact               | standard              |
| Protection type       | IP44                  |
| Weight                | 222 g                 |
| Certifications        | EAC, CQC              |