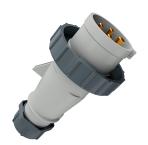

## Plug AM-TOP®

Part no. 887

- screw terminals

- single part body cable gland and sealing strain relief and protection against kinking

## Technical specifications

| Ampere                | 16 A                  |
|-----------------------|-----------------------|
| Poles                 | 4 p                   |
| Voltage               | Isolating transformer |
| Clock position        | 12 h                  |
| Connection technology | Screw terminals       |
| Contact               | standard              |
| Protection type       | IP67                  |
| Weight                | 165 g                 |
| Certifications        | EAC, CQC              |