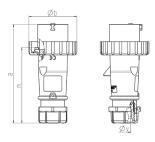

## Drawing

| Drawing                  | Amp.  |      | 16           |      |     | 32  |     |
|--------------------------|-------|------|--------------|------|-----|-----|-----|
| 2 MB 218                 | Poles | 3    | 4            | 5    | 3   | 4   | 5   |
| Dim. in mm               | а     | 142  | 144          | 147  | 186 | 186 | 180 |
|                          | b     | 70   | 78           | 87   | 94  | 94  | 101 |
|                          | n     | 109  | 111          | 114  | 145 | 145 | 138 |
|                          | у     | 14.5 | 16           | 16   | 22  | 22  | 22  |
| Terminal for cond. cross |       | 1    | 1            | 1    | 2.5 | 2.5 | 2.5 |
| section (mm²) minmax.    |       | -2.5 | <b>—</b> 2.5 | —2.5 | 6   | 6   | -6  |