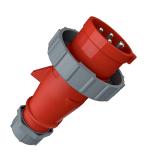

## Plug AM-TOP® Part no. 20709

- screw terminals
- single part body
- highly heat resistant contact carrier nickel plated contacts
- cable gland and sealing
- strain relief and protection against kinking

## Technical specifications

| Ampere                    | 32 A                                                          |
|---------------------------|---------------------------------------------------------------|
| Poles                     | 4 p                                                           |
| Voltage                   | 400 V                                                         |
| Clock position            | 6 h                                                           |
| Hertz                     | 50-60 Hz                                                      |
| Connection technology     | Screw terminals                                               |
| Contact                   | nickel plated contacts, highly heat resistant contact carrier |
| Protection type           | IP 67                                                         |
| Weight                    | 316 g                                                         |
| Declaration of Conformity | DE,VDE                                                        |