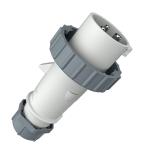

## Plug AM-TOP®

Part no. 2117

- screw terminals

- single part body cable gland and sealing strain relief and protection against kinking