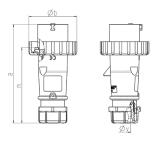

## Drawing

| Drawing         | Amp.      |      | 16   |      |            | 32         |     |
|-----------------|-----------|------|------|------|------------|------------|-----|
| 2 MB 218        | Poles     | 3    | 4    | 5    | 3          | 4          | 5   |
| Dim. in mm      | а         | 142  | 144  | 147  | 186        | 186        | 180 |
|                 | b         | 70   | 78   | 87   | 94         | 94         | 101 |
|                 | n         | 109  | 111  | 114  | 145        | 145        | 138 |
|                 | у         | 14.5 | 16   | 16   | 22         | 22         | 22  |
| Terminal for co | nd. cross | 1    | 1    | 1    | 2.5        | 2.5        | 2.5 |
| section (mm²) n | ninmax.   | —2.5 | —2.5 | —2.5 | <u>—</u> 6 | <b>—</b> 6 | -6  |